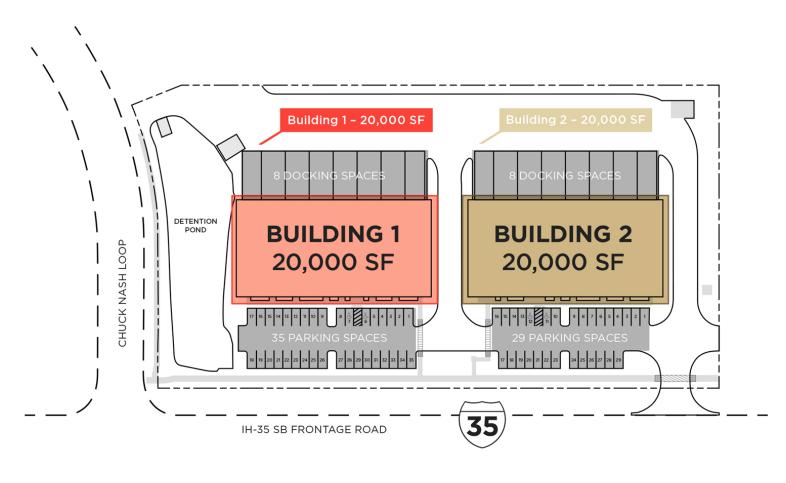

## PROPERTY HIGHLIGHTS

- Under Construction NOW!
- Delivering Late Q1 2022
- Pre-Leasing NOW!
- Up To 40,000 SF Flex Space
- Brand New Construction
- Easy access on and off IH-35
- High Traffic Counts on IH-35

Call today for more information!

BUSINESS AROUND LOCATION

| BULDING SPECS        |                |  |
|----------------------|----------------|--|
| Total Size           | ±20,000 SF     |  |
| Available Space      | ±20,000 SF     |  |
| Space Type           | Flex           |  |
| <b>Building Size</b> | 200'-100'      |  |
| Column Spacing       | 50'-0" typical |  |
| Clear Space          | 15'-6"         |  |
| Dock Doors           | 8              |  |

| BULDING SPECS   |                |  |
|-----------------|----------------|--|
| Total Size      | ±20,000 SF     |  |
| Available Space | ±20,000 SF     |  |
| Space Type      | Flex           |  |
| Building Size   | 200'-100'      |  |
| Column Spacing  | 50'-0" typical |  |
| Clear Space     | 15'-6"         |  |
| Dock Doors      | 8              |  |