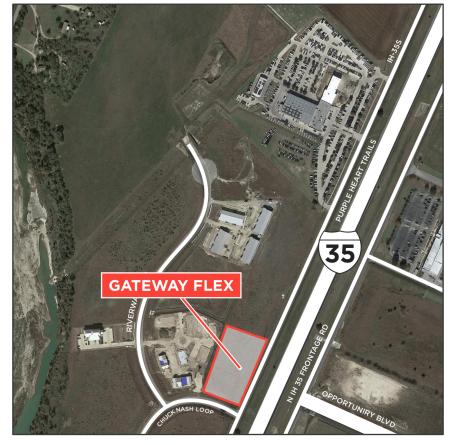

## **Gateway Flex**

3021 N IH-35, San Marcos, TX 78666





## For Lease







## PROPERTY HIGHLIGHTS

- Under Construction NOW!
- Delivering Late Q1 2022
- Pre-Leasing NOW!
- Up To 40,000 SF Flex Space
- Brand New Construction
- Easy access on and off IH-35
- High Traffic Counts on IH-35

Call today for more information!







BUSINESS AROUND LOCATION







| BULDING SPECS        |                |  |
|----------------------|----------------|--|
| Total Size           | ±20,000 SF     |  |
| Available Space      | ±20,000 SF     |  |
| Space Type           | Flex           |  |
| <b>Building Size</b> | 200'-100'      |  |
| Column Spacing       | 50'-0" typical |  |
| Clear Space          | 15'-6"         |  |
| Dock Doors           | 8              |  |







| BULDING SPECS   |                |  |
|-----------------|----------------|--|
| Total Size      | ±20,000 SF     |  |
| Available Space | ±20,000 SF     |  |
| Space Type      | Flex           |  |
| Building Size   | 200'-100'      |  |
| Column Spacing  | 50'-0" typical |  |
| Clear Space     | 15'-6"         |  |
| Dock Doors      | 8              |  |