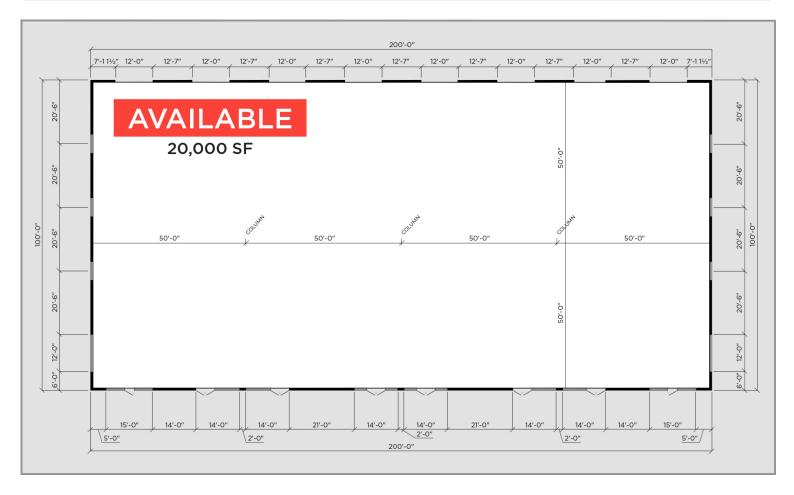

Call today for more information!

BUSINESS AROUND LOCATION

| BULDING SPECS        |                |  |
|----------------------|----------------|--|
| Total Size           | ±20,000 SF     |  |
| Available Space      | ±20,000 SF     |  |
| Space Type           | Flex           |  |
| <b>Building Size</b> | 200'-100'      |  |
| Column Spacing       | 50'-0" typical |  |
| Clear Space          | 15'-6"         |  |
| Dock Doors           | 8              |  |

| BULDING SPECS   |                |  |
|-----------------|----------------|--|
| Total Size      | ±20,000 SF     |  |
| Available Space | ±20,000 SF     |  |
| Space Type      | Flex           |  |
| Building Size   | 200'-100'      |  |
| Column Spacing  | 50'-0" typical |  |
| Clear Space     | 15'-6"         |  |
| Dock Doors      | 8              |  |