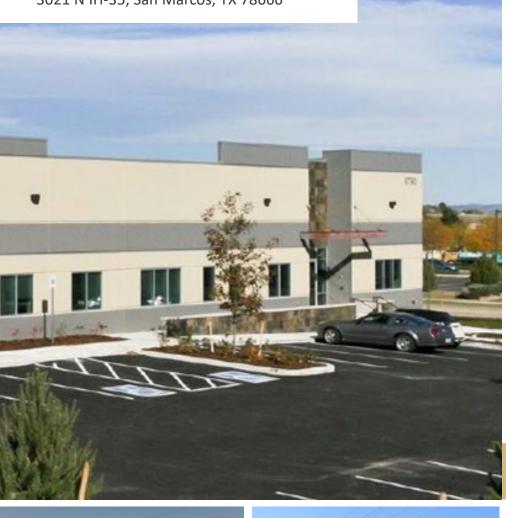

## **Gateway Flex**

3021 N IH-35, San Marcos, TX 78666

## PROPERTY HIGHLIGHTS

- Under Construction NOW!
- Delivering Late Q1 2022
- Pre-Leasing NOW!
- Up To 40,000 SF Flex Space
- Brand New Construction
- Easy access on and off IH-35
- High Traffic Counts on IH-35

Call today for more information!

BUSINESS AROUND LOCATION

| BULDING SPECS        |                |  |
|----------------------|----------------|--|
| Total Size           | ±20,000 SF     |  |
| Available Space      | ±20,000 SF     |  |
| Space Type           | Flex           |  |
| <b>Building Size</b> | 200'-100'      |  |
| Column Spacing       | 50'-0" typical |  |
| Clear Space          | 15'-6"         |  |
| Dock Doors           | 8              |  |